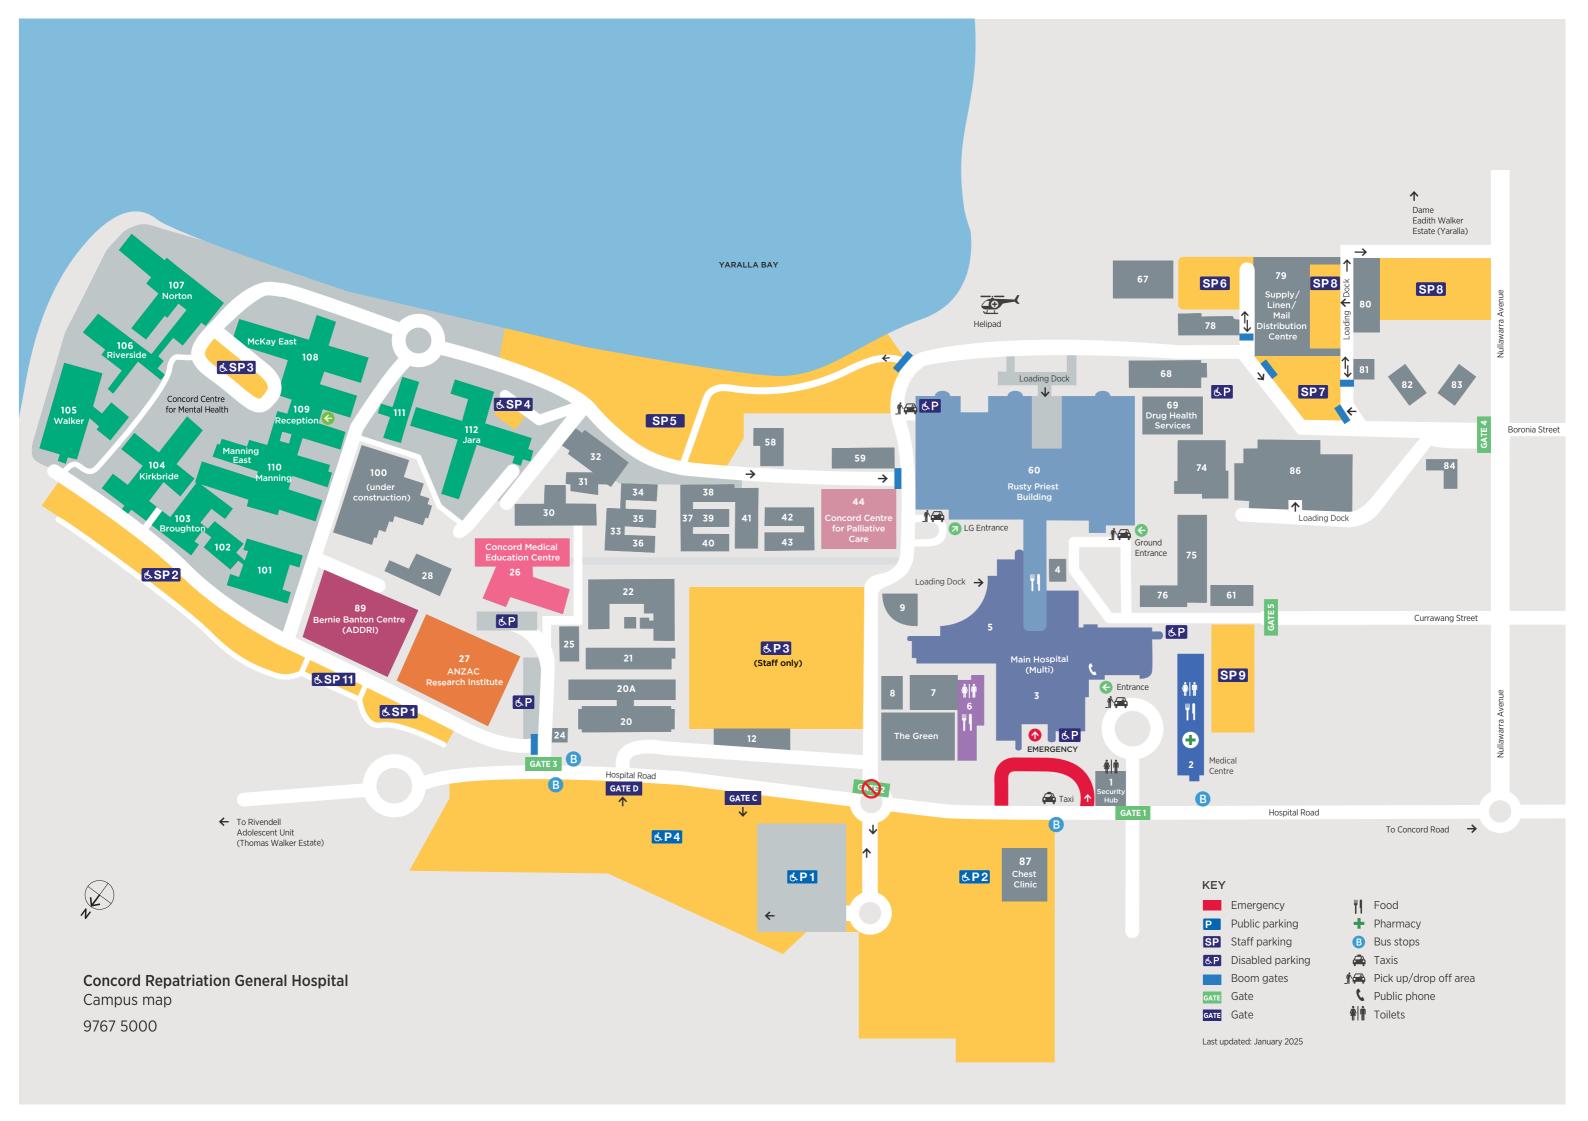

## Concord Repatriation General Hospital campus directory

| Location                                                                  | Building        | g Level            | Location                                              | Building | Level                                 | Location                                                           | Building       |                    |
|---------------------------------------------------------------------------|-----------------|--------------------|-------------------------------------------------------|----------|---------------------------------------|--------------------------------------------------------------------|----------------|--------------------|
| Α                                                                         |                 |                    | E                                                     |          |                                       | Orthopaedics Ward                                                  | 60             | 1C                 |
| Aboriginal Liaison Lounge                                                 | 8               |                    | ECG                                                   | Multi    | 3 West                                | Orthopaedics Clinic                                                | Multi          | 6 West             |
| Accommodation-Guest/patient                                               | 75              | 6                  | EMERGENCY DEPARTMENT (ED)                             | Multi    | L Ground                              | Osteoarthritis Chronic Care Program (OACCP) Clinic                 | Multi          | Ground East        |
| Accommodation-Staff                                                       | 75              | 5                  | Employee Assistance Program (EAP)                     | 36       |                                       |                                                                    |                |                    |
| Acute Aged Health Wards                                                   | 60              | 2A, 2B             | Endocrinology and Metabolism Clinic                   | 2        | 6                                     | Pain Clinic                                                        | 2              | 4                  |
| Admissions                                                                | Multi           | Ground             | Engineering Services Office                           | 75       | L Ground                              | Palliative Care Offices                                            | 75             | 2                  |
| Aged Health Offices                                                       | 60              | 4A, 4B             | Engineering Services Workshops                        | 74       | 5 West                                | Parkinsons Disease Clinic                                          | 60             | L Ground           |
| Aged Health and Rehabilitation Clinics<br>Aged Health Rehabilitation Ward | 60<br>60        | L Ground (C)<br>3B | Ear, Nose and Throat (ENT) Clinic Equipment Loan Pool | Multi    | Basement                              | Parking and Staff ID Office<br>Patient & Family Experience Officer | Multi          | L Ground<br>3      |
| Aged Health Ward 17                                                       | 60              | Ground C           | Executive Unit                                        | 60<br>75 | 3                                     | Perioperative Suite                                                | 75<br>Multi    | 2                  |
| Ambulatory Care Business Unit (ACBU)                                      | 86              | Ground C           | Eye Clinic & Ophthalmology Department                 | 41       | 3                                     | PET Suite                                                          | 60             | <br>Basement       |
| Ambulatory Care Endoscopy (ACE) Unit                                      | Multi           | 1 West             | F                                                     | 71       |                                       | Pharmacy-Concord Cancer Centre                                     | 60             | Ground             |
| Anaesthesia and Pain Management                                           | 76              | 1                  | Finance                                               | 68       | Ground                                | Pharmacy-General Public                                            | 2              | around             |
| Anatomical Pathology                                                      | Multi           | Ground North       | Fire Services                                         | 34       | Ground                                | Pharmacy Prescriptions                                             | Multi          | Ground             |
| Andrology                                                                 | 22              |                    | Florist and Convenience Store                         | Multi    | Ground                                | Physiotherapy                                                      | 30             |                    |
| ANZAC Research Institute                                                  | 27              |                    | Food Services (Healthshare)                           | Multi    | L Ground North                        | Psychiatry Consult Liaison                                         | 2              | 2                  |
| Apheresis and Cell Therapy Centre                                         | 60              | Ground             | Fracture Clinic                                       | Multi    | 6 West                                | Psychology                                                         | 43             |                    |
| Asbestos Diseases Research Institute (ADDRI)                              | 89              |                    | Fussell House                                         | 75, 76   | Ground, 1                             | Plastics and Reconstruction Clinic                                 | 2              | 2                  |
| Audiology Clinic                                                          | 2               | 1                  | G                                                     |          | · · · · · · · · · · · · · · · · · · · | Podiatry High Risk Foot Service                                    | 2              | 5                  |
| B                                                                         |                 |                    | Gastroenterology / Liver / Upper GI Clinics           | Multi    | 1 West                                | Podiatry Preventative Care Clinic                                  | 30             | Ground             |
| Biomedical Engineering                                                    | 80              |                    | General Rehabilitation Ward                           | 60       | ЗA                                    | Prayer room                                                        | Multi          | L6 West            |
| Blood Collection (Pathology)                                              | Multi           | Ground             | Gym (staff)                                           | 86       |                                       | Pre-Admission Clinic (PAC)                                         | 2              | 4                  |
| Bone Density Clinic                                                       | 2               | 6                  | H                                                     |          |                                       | Pulmonary Rehabilitation                                           | Multi          | Ground East        |
| Brain and Nerve Research Centre                                           | 20              | Ground             | Haematology Department                                | 60       | L Ground                              | R                                                                  |                |                    |
| Breast Cancer Services                                                    | 60              | L Ground           | Haematology, Medical Oncology,                        | 60       | 1A                                    | Radiology                                                          | Multi          | 1 South            |
| Burns NSW Statewide Service (Ward & Clinics)                              | Multi           | 7                  | Palliative Care Ward                                  |          |                                       | Redevelopment Project Office                                       | 75             | L Ground           |
| C                                                                         |                 |                    | Haematology Clinical Research Unit                    | 60       | Ground                                | Rehabilitation (General) Ward                                      | 60             | ЗA                 |
| Cafe (Hub)                                                                | 6               |                    | Haematology and Medical Oncology Clinical             |          |                                       | Renal Clinics                                                      | 2              | 2, 3               |
| Cafe Atrium)                                                              | 60              | Ground             | Research Suite                                        | 60       | L Ground                              |                                                                    | 60             | L Ground           |
| Cafe (Concordia) (Medical Centre)                                         | 2               | Ground             | Hand Therapy Clinic                                   | 2        | 1                                     | Renal Satellite Dialysis Unit                                      | 2              | 3                  |
| Cardiac Catheterisation Suite                                             | Multi           | 3 West             | Hospital In The Home                                  | 2        | Ground                                | Renal Offices                                                      | Multi          | 4 West             |
| Cardiology Department                                                     | Multi           | 3 West             |                                                       |          |                                       | Renal Ward/ In-Centre Dialysis Unit                                | Multi          | 4 North            |
| Cashier's Office                                                          | Multi           | Ground             | ICON Cancer Centre (Radiation Oncology)               | 60       | Basement                              | Research Ethics Office                                             | 20             |                    |
| Central Sterilising Supply Department                                     | Multi           | 3 South            | Immunology Allergy Department                         | Multi    | 6 West                                | Respiratory Ward                                                   | Multi          | 6 East             |
| Centre for Education and Research                                         |                 |                    | Immunology and Infectious Diseases Clinic             | Multi    | 6 West                                | Respiratory Functions Laboratory                                   | Multi          | 7 West             |
| on Ageing (CERA)                                                          | 60              | 4B                 | Information Communications Technologies (ICT)         | 33, 36   |                                       | Respiratory Clinic                                                 | Multi          | 7 West             |
| Centre for STRONG Medicine                                                | 60              | L Ground           | Intensive Care Unit (ICU)                             | Multi    | 2 North                               | Rheumatology Department and Clinics                                | Multi          | 6 West & Ground Ea |
| Chapel                                                                    | 9               |                    | Interpreter Services                                  | 36       |                                       | RMO Quarters                                                       | 25             |                    |
| Charcot Marie Tooth Association                                           | 22              |                    | L                                                     | 00       |                                       | S Converter                                                        | - 1            |                    |
| Chest Clinic<br>Child Care Contro (Varalla)                               | 87              |                    | Library                                               | 26       |                                       | Security                                                           | N 4 1+:        | 7\\/eet            |
| Child Care Centre (Yaralla)                                               | <u>84</u><br>86 |                    | Linen Service (Healthshare)                           | 79<br>60 |                                       | Sleep Clinic<br>Sleep Studies Unit                                 | Multi<br>Multi | 7 West<br>6 East   |
| Cleaning and Portering Services                                           | 75              | 3                  | Lymphoedema Clinic                                    | 60       | L Ground                              |                                                                    | 39, 40         | 6 East             |
| Clinical Governance and Risk Unit                                         | 20              | 3                  | Mail Centre                                           | 79       |                                       | Social Work Department                                             | 42             |                    |
| Clinical School (University of Sydney)<br>Clinical Sciences Building      | 20<br>20A       |                    | Mail Centre<br>Medical Allocations and Development    | 79       |                                       | Speech Pathology<br>Staff Health Centre                            | 22             |                    |
| Cognitive Disorders Clinic                                                | 60              | L Ground           | Unit (MADU)                                           | 4        | Ground                                | Sterilising Services                                               | Multi          | 3 South            |
| Colorectal Clinic                                                         | 2               | 1                  | Medical Centre                                        | 2        | Ground                                | Stomal Therapy Clinic                                              | Multi          | 1 West             |
| Colorectal and Gastroenterology Ward                                      | Multi           | 1 East             | Medical Centre<br>Medicine (Department of)            | 20       |                                       | Supply Services (SLHD)                                             | 79             | 1                  |
| Corporate Support Services                                                | 4               | i Last             | Medicine (Department of)<br>Medical Imaging / MRI     | Multi    | 1 South                               | Surgery (Department of)                                            | Multi          | Ground West        |
| Concord Cancer Centre Outpatient Clinics                                  | 60              | L Ground           | Medical Oncology Clinical Research Unit               | 60       | Ground                                | Switchboard                                                        | 4              |                    |
| Concord Centre for Mental Health Admissions                               | 109             |                    | Medical Oncology Department                           | 60       | L Ground                              | Sydney Cancer Survivorship Centre - Cottage                        | 82             |                    |
| Concord Centre for Palliative Care                                        | 44              |                    | Medical Records Department                            | 86       | E di odila                            | Sydney Cancer Survivorship Centre                                  | 60             | L Ground           |
| Conference Rooms 1 & 2                                                    | Multi           | L Ground           | Medical Students Recreation Area                      | 24       |                                       | Sydney Education                                                   | 20A            |                    |
| Coronary Care Unit and Cardiology Ward                                    | Multi           | 3 East             | Medical Education Centre                              | 26       |                                       |                                                                    | LON            |                    |
| D                                                                         | matti           |                    | Metabolic Rehabilitation                              | 2        | 6                                     | Upper GI and Gastroenterology Ward                                 | Multi          | 1 North            |
| Disability Assessment & Rehab Team for                                    |                 |                    | Microbiology and Infectious Diseases                  | Multi    | Ground South                          | Urology / Plastics / Breast / Dermatology Ward                     | Multi          | 4 East             |
| Young People (DARTYP)                                                     | 60              | L Ground           | Midwifery Group Practice (MGP)                        | 31       |                                       | Urology / Prostate / Gynaecology Clinic                            | Multi          | 4 West             |
| Day of Surgery Admissions Centre (DOSAC)                                  | Multi           | 2 West             | Molecular Genetics Lab                                | 20A      |                                       | V                                                                  |                |                    |
| Day Therapy Centre (Aged Health)                                          | 60              | L Ground           | Mortuary                                              | 59       |                                       | Vascular / Cardiology Ward                                         | Multi          | 3 North            |
| Day Therapy Centre (Cancer/ Infusions)                                    | 60              | Ground             | Museum – Ethel Lane Nurses' Museum                    | 8        |                                       | Vascular Clinic                                                    | Multi          | 3 West             |
| Demand Management Unit (DMU)                                              | Multi           | Ground             | N                                                     |          |                                       | Volunteer Services                                                 | 8              |                    |
| Dental Clinic                                                             | 21              |                    | National Centre for Veterans' Healthcare (NCVH)       | 60       | Ground B                              | W                                                                  |                |                    |
| Dermatology Clinic                                                        | 2               | 5                  | Neurosciences / ENT Ward                              | Multi    | 5 North                               | Wellness Therapy Centre (Gym)                                      | 60             | L Ground           |
| Diabetes Education Centre                                                 | 2               | 5                  | Neurosciences and Neurophysiology Clinic              | Multi    | 5 West                                | Workforce Services (CRGH)                                          | 68             | Ground             |
| Diagnostic Pathology Unit (DPU)                                           | Multi           | Ground West        | Nuclear Medicine                                      | Multi    | 1 South                               | Workforce Services (District)                                      | 67 & 68        | 1 (for B68)        |
| Discharge Lounge                                                          | Multi           | 5 East             | Nursing Administration Centre (NAC)                   | Multi    | Ground                                | Work Health and Safety Unit                                        | 22             | . ,                |
| Doctors in Training Lounge                                                | 6               |                    | Nutrition and Dietetics                               | 38       |                                       | X                                                                  |                |                    |
|                                                                           |                 |                    |                                                       |          |                                       | V Devi Devie entre ent                                             | N /            | 1 South            |
| Drug Health Services                                                      | 69              |                    | 0                                                     |          |                                       | X-Ray Department                                                   | Multi          | i South            |