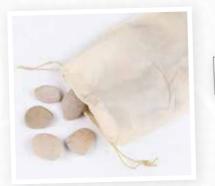

# Resource pack to support your A3 story book and this A4 resource booklet

Please check that you have the following:

1 x set of 2 handmade wooden clapsticks

10 x SLHD Aboriginal Health logo embedded sun mats

10 x 40-50mm smooth river painting stones with mesh bag