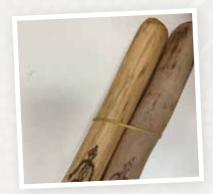

# Resource pack to support your A3 story book and this A4 resource booklet

Please check that you have the following:

1 x set of 2 handmade wooden clapsticks

10 x SLHD Aboriginal Health logo embedded sun mats